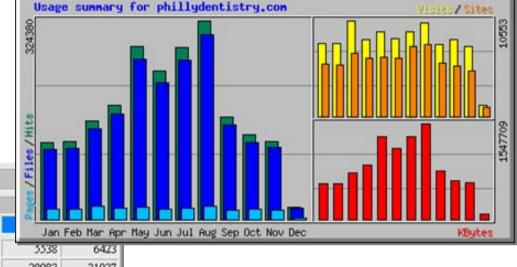

# Traffic: Search Engine Marketing Campaign

We started generating targeted local traffic to the web site in August 2004...

Note the large upward spike in August when we started the campaign (measured in mid-September). Daily and monthly visits go way up.

## **Traffic: Stats (as of December 2005)**

Here are their statistics in December of 2005...

Steady traffic increase from PR/linking, PPC, and additional page traffic. We took them from about 20-40 visitors per day to 150-175 per day. All traffic is targeted local traffic – people looking for dental services.

| Summary by Month |           |       |       |        |         |        |        |        |        |            |
|------------------|-----------|-------|-------|--------|---------|--------|--------|--------|--------|------------|
| Month            | Daily Avg |       |       |        |         |        | 100    |        |        |            |
|                  | Hits      | Files | Pages | Visits | Sites   | EBytes | Visits | Pages  | Jan    | Feb Mar Ap |
| Dec 2005         | 1284      | 1107  | 315   | 148    | 576     | 26113  | 741    | 1576   | 5538   | 6423       |
| Nov 2005         | 1064      | 936   | 294   | 155    | 2566    | 136858 | 4655   | 8846   | 28083  | 31937      |
| Oct 2005         | 1490      | 1320  | 354   | 184    | 3652    | 194221 | 5728   | 10999  | 40920  | 46196      |
| Sep 2005         | 1321      | 1174  | 352   | 174    | 3186    | 169980 | 5229   | 10579  | 35221  | 39633      |
| Aug 2005         | 1297      | 1169  | 322   | 164    | 3233    | 173222 | 5114   | 10003  | 36264  | 40227      |
| Jul 2005         | 1221      | 1076  | 301   | 158    | 2937    | 159193 | 4899   | 9347   | 33378  | 37880      |
| Jun 2005         | 1148      | 1009  | 272   | 141    | 2572    | 144613 | 4247   | 8179   | 30286  | 34450      |
| May 2005         | 1111      | 979   | 261   | 130    | 2307    | 143436 | 4059   | 8117   | 30370  | 34458      |
| Apr 2005         | 969       | 834   | 237   | 113    | 1889    | 119345 | 3413   | 7131   | 25046  | 29099      |
| Mar 2005         | 912       | 807   | 232   | 112    | 1978    | 119658 | 3488   | 7218   | 25044  | 28293      |
| Feb 2005         | 855       | 759   | 211   | 101    | 1687    | 101382 | 2832   | 5934   | 21252  | 23964      |
| Jan 2005         | 762       | 671   | 198   | 90     | 1558    | 100811 | 2803   | 6158   | 20805  | 23643      |
| Totals           |           |       |       |        | 1588832 | 47208  | 94087  | 332207 | 376203 |            |

Monthly visits continue their upward climb. From 7/04 to 7/05 monthly visits 3.6 times higher.