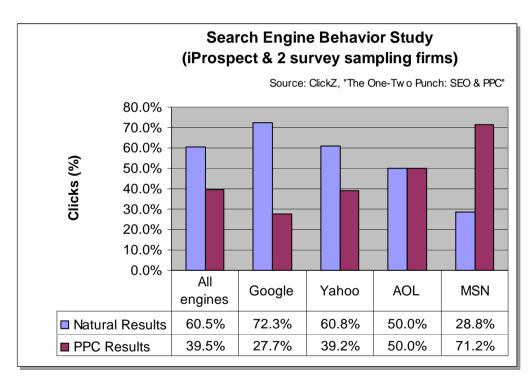

## Search Engine Marketing (SEM) Services

Most people click on natural search results (72% on Google), yet search marketers spend over 93% of their SEM budget on PPC marketing (Marketing Sherpa 2004 & 2007). Clearly our marketing budgets are **out of whack**.