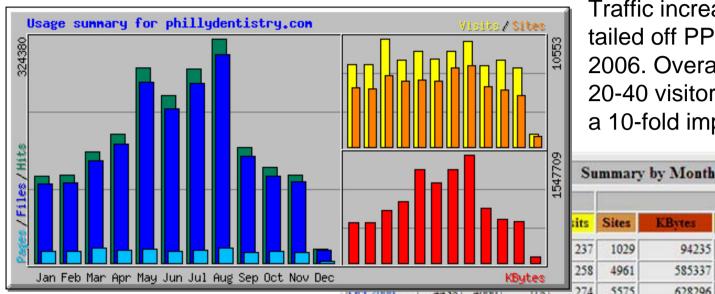

## Traffic Stats (as of December 2006)

Here are their statistics in early December 2006...

Traffic increase continues. Client. tailed off PPC etc. around August 2006. Overall we grew them from 20-40 visitors a day to 330/day over a 10-fold improvement in visitors.

Monthly Totals

2202

1189

Files

18782

20096

Monthly visits climb. From July 04 to July 06 monthly visits over 7 times higher.

|          | Bytes | 258  | 4961 | 585337 | 7742 | 14416    | 117101 | 126885 |         |         |
|----------|-------|------|------|--------|------|----------|--------|--------|---------|---------|
| OCT 2000 | ++30  | +000 | 210  | 274    | 5575 | 628296   | 8506   | 16087  | 125887  | 137594  |
| Sep 2006 | 5588  | 5116 | 517  | 264    | 5920 | 776484   | 7940   | 15538  | 153485  | 167644  |
| Aug 2006 | 10463 | 9720 | 680  | 331    | 7959 | 1547709  | 10275  | 21099  | 301347  | 324380  |
| Jul 2006 | 9055  | 8369 | 608  | 300    | 7707 | 1340626  | 9329   | 18874  | 259453  | 280705  |
| Jun 2006 | 8081  | 7447 | 582  | 285    | 6357 | 1141870  | 8575   | 17463  | 223439  | 242437  |
| May 2006 | 9083  | 8411 | 654  | 301    | 6567 | 1335299  | 9336   | 20286  | 260757  | 281574  |
| Apr 2006 | 6224  | 5715 | 611  | 281    | 6460 | 878674   | 8443   | 18333  | 171464  | 186728  |
| Mar 2006 | 5193  | 4783 | 682  | 340    | 6994 | 746685   | 10553  | 21165  | 148279  | 161009  |
| Feb 2006 | 4546  | 4151 | 614  | 286    | 5661 | 583554   | 8018   | 17195  | 116253  | 127308  |
| Jan 2006 | 4053  | 3703 | 531  | 259    | 5813 | 576985   | 8044   | 16488  | 114813  | 125664  |
| Totals   |       |      |      |        |      | 10235754 | 97950  | 199146 | 2011060 | 2182024 |