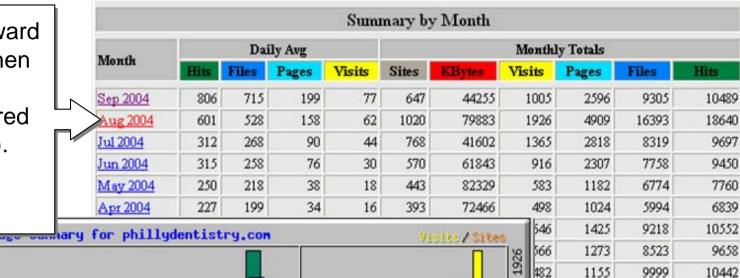

## **Traffic: Stats (as of December 2005)**

Here are their statistics in December of 2005...

Steady traffic increase from PR/linking, PPC, and additional page traffic. We took them from about 20-40 visitors per day to 150-175 per day. All traffic is targeted local traffic – people looking for dental services.

| Summary by Month |           |       |       |        |         |        |        |        |        |            |
|------------------|-----------|-------|-------|--------|---------|--------|--------|--------|--------|------------|
| Month            | Daily Avg |       |       |        |         |        | 100    |        |        |            |
|                  | Hits      | Files | Pages | Visits | Sites   | EBytes | Visits | Pages  | Jan    | Feb Mar Ap |
| Dec 2005         | 1284      | 1107  | 315   | 148    | 576     | 26113  | 741    | 1576   | 5538   | 6423       |
| Nov 2005         | 1064      | 936   | 294   | 155    | 2566    | 136858 | 4655   | 8846   | 28083  | 31937      |
| Oct 2005         | 1490      | 1320  | 354   | 184    | 3652    | 194221 | 5728   | 10999  | 40920  | 46196      |
| Sep 2005         | 1321      | 1174  | 352   | 174    | 3186    | 169980 | 5229   | 10579  | 35221  | 39633      |
| Aug 2005         | 1297      | 1169  | 322   | 164    | 3233    | 173222 | 5114   | 10003  | 36264  | 40227      |
| Jul 2005         | 1221      | 1076  | 301   | 158    | 2937    | 159193 | 4899   | 9347   | 33378  | 37880      |
| Jun 2005         | 1148      | 1009  | 272   | 141    | 2572    | 144613 | 4247   | 8179   | 30286  | 34450      |
| May 2005         | 1111      | 979   | 261   | 130    | 2307    | 143436 | 4059   | 8117   | 30370  | 34458      |
| Apr 2005         | 969       | 834   | 237   | 113    | 1889    | 119345 | 3413   | 7131   | 25046  | 29099      |
| Mar 2005         | 912       | 807   | 232   | 112    | 1978    | 119658 | 3488   | 7218   | 25044  | 28293      |
| Feb 2005         | 855       | 759   | 211   | 101    | 1687    | 101382 | 2832   | 5934   | 21252  | 23964      |
| Jan 2005         | 762       | 671   | 198   | 90     | 1558    | 100811 | 2803   | 6158   | 20805  | 23643      |
| Totals           |           |       |       |        | 1588832 | 47208  | 94087  | 332207 | 376203 |            |

Monthly visits continue their upward climb. From 7/04 to 7/05 monthly visits 3.6 times higher.