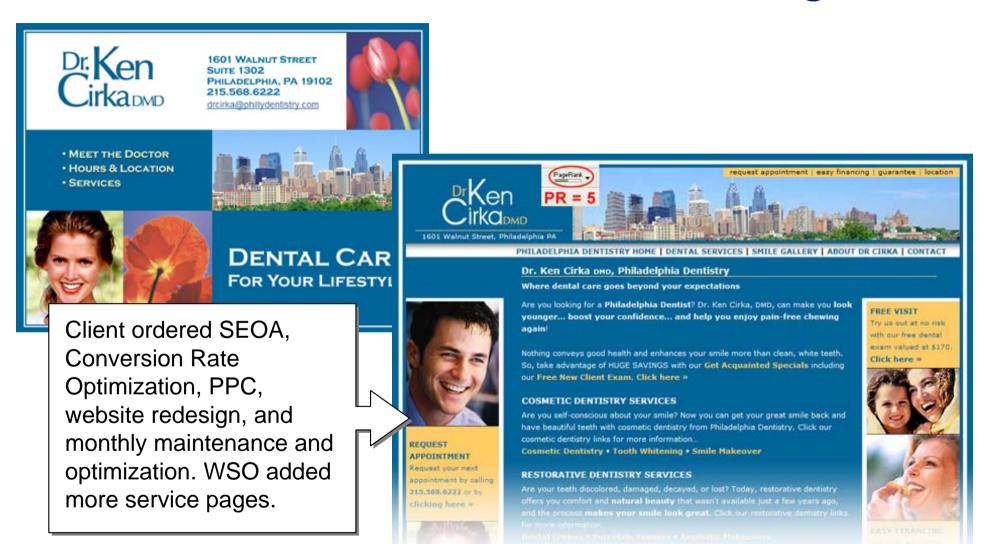

## Case Study: PhillyDentistry.com

What are the results you can expect from a coordinated strategy? Dr. Ken Cirka of PhillyDentistry.com experienced a 10-fold increase in referrals.

#1 in PPC

Results 1 - 10 of about 1,100,000 for philadelphia dentist

## How Did We Do It? - Before/After Designs