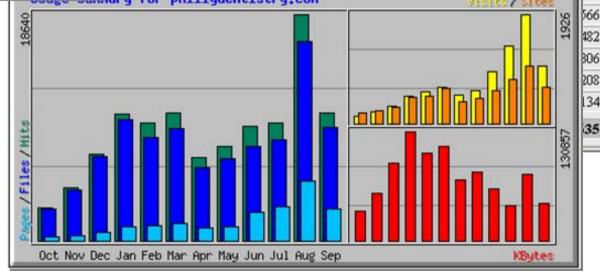

# Traffic: Search Engine Marketing Campaign

We started generating targeted local traffic to the web site in August 2004...

Note the large upward spike in August when we started the campaign (measured in mid-September). Daily and monthly visits go way up.