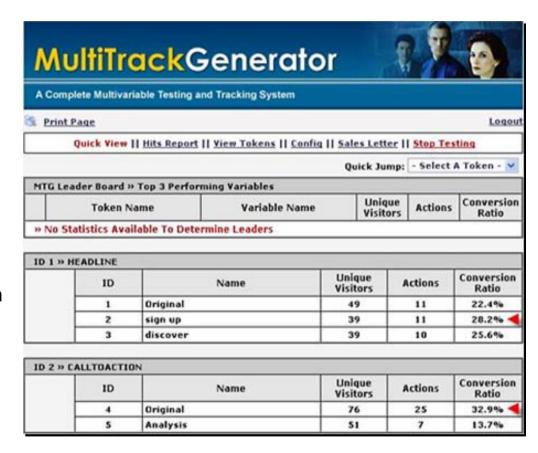

## **METRICS: A/B/C Split Testing**

- Taguchi-like multi-variable split testing compares different variables
- Tracks conversion rates for different headlines, layout, copy, etc.
- Takes guesswork out of conversion rate optimization

#### **Original Headline**

Free SEO Report Shows the Top 10 Sites at Google For Your Keywords, the Links That Got Them There, And How You Can Get There Too.

#### Sign Up Headline

Sign Up for Your Free SEO Report and Start Increasing Your Traffic and Search Engine Rankings Today!

#### **Discover Headline**

Discover How You Can Start Increasing Your Search Engine Rankings, Traffic and Sales With Your Free SEO Report!

### **Original Call to Action**

Reserve Your Free SEO Report Now...

### **Analysis Call to Action**

Reserve Your Free Web Site Evaluation and Competitive Link Analysis Now...